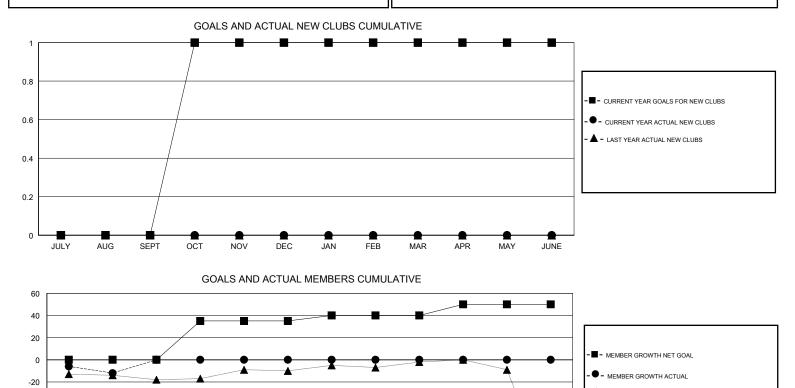

## GMT CA

| Clubs<br>RESULTS FOR 2018-2019 |   |   |   | Members<br>RESULTS FOR 2018-2019 |    |    |    |  |
|--------------------------------|---|---|---|----------------------------------|----|----|----|--|
|                                |   |   |   |                                  |    |    |    |  |
| JULY/AUG/SEPT                  | 0 | 0 | 1 | JULY/AUG/SEPT                    | 0  | 11 | 21 |  |
| OCT/NOV/DEC                    | 1 | 0 | 0 | OCT/NOV/DEC                      | 35 | 0  | 0  |  |
| JAN/FEB/MAR                    | 0 | 0 | 0 | JAN/FEB/MAR                      | 5  | 0  | 0  |  |
| APR/MAY/JUNE                   | 0 | 0 | 0 | APR/MAY/JUNE                     | 10 | 0  | 0  |  |